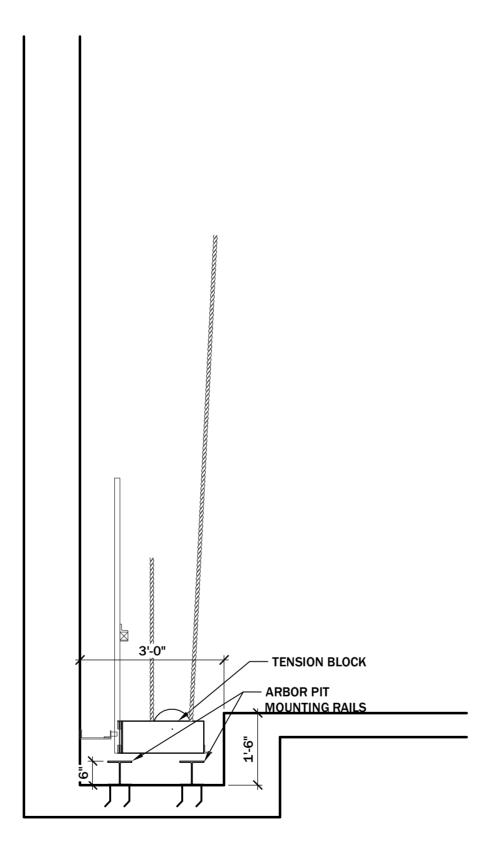

Miller Outdoor Theatre

Transverse Section - Downstage Motorized House Curtain Concept - Motor mounting floor beams 2015-06-23-SK-05

June 23, 2015 1/2"=1'-0" durable canvas truck is equipped for years of commercial laundry collection, mail distribution or rugged material handling. Heavyweight canvas construction features wear-guard edges for abrasion protection. Water repellent finish resists weather and moisture damage, making it ideal for use as a laundry cart. Strong kiln-dried hardwood base, welded steel frame and four 4" non-marking rubber swivel casters handle heavy loads easily. Both ends of this canvas cart feature a large document pocket and a reinforced pull handle.

## **Product Specifications**

LENGTH INCHES 53-1/4 WIDTH INCHES 36-1/4 30-1/2 HEIGHT INCHES CAPACITY BUSHEL