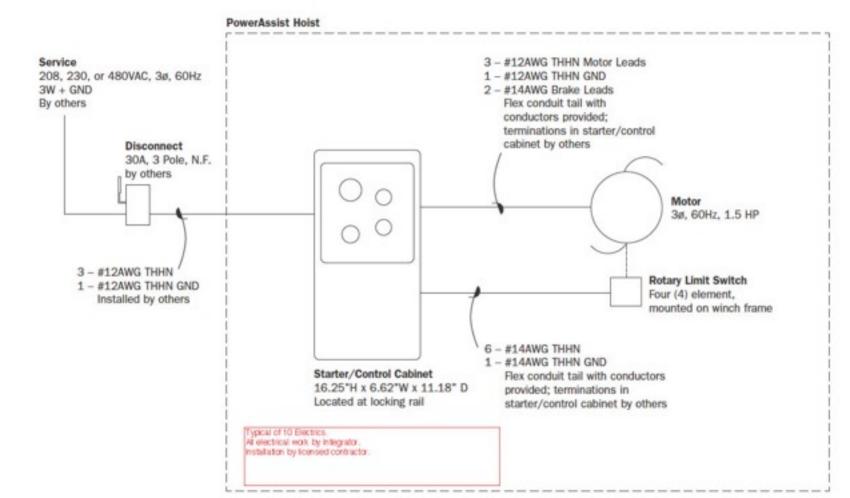

ruck is equipped for years of commercial laundry collection, mail distribution or rugged material handling. Heavyweight canvas construction features wear-guard edges for abrasion protection. Water repellent finish resists weather and moisture damage, making it ideal for use as a laundry cart. Strong kiln-dried hardwood base, welded steel frame and four 4" non-marking rubber swivel casters handle heavy loads easily. Both ends of this canvas cart feature a large document pocket and a reinforced pull handle.

## **Product Specifications**

LENGTH INCHES 53-1/4 WIDTH INCHES 36-1/4 30-1/2 HEIGHT INCHES CAPACITY BUSHEL 24 **COLOR FINISH** White **ASSEMBLY** Assembled BRANDGlobal Industrial CONSTRUCTION Canvas LIMITED WARRANTY 1 Year **OVERALL HEIGHT INCHES** 37-1/4 WHEEL TYPE Rubber Swivel