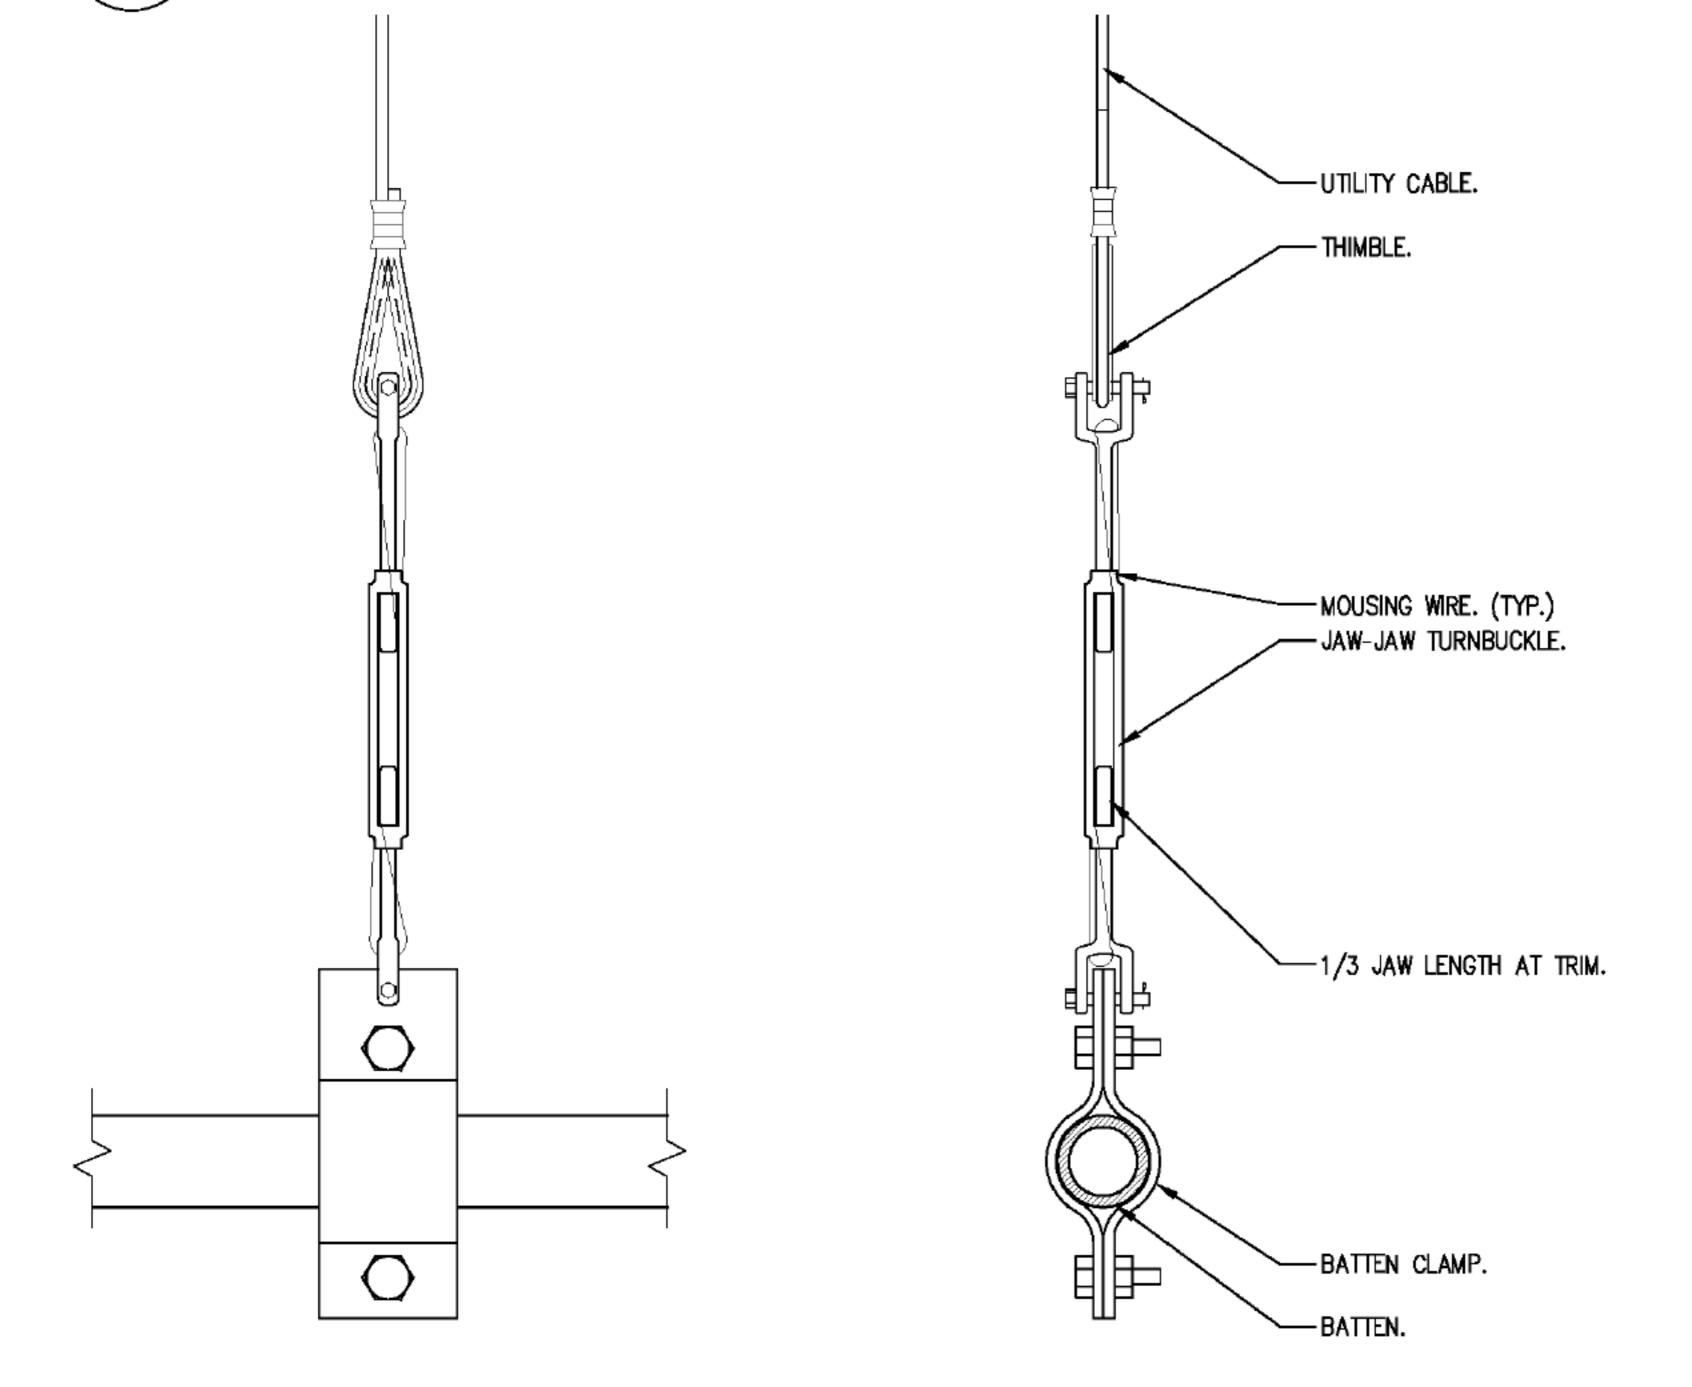

Miller Outdoor Theatre

Transverse Section - Downstage Motorized House Curtain Concept - Motor mounting floor beams 2015-06-23-SK-05

June 23, 2015 1/2"=1'-0" durable canvas truck is equipped for years of commercial laundry collection, mail distribution or rugged material handling. Heavyweight canvas construction features wear-guard edges for abrasion protection. Water repellent finish resists weather and moisture damage, making it ideal for use as a laundry cart. Strong kiln-dried hardwood base, welded steel frame and four 4" non-marking rubber swivel casters handle heavy loads easily. Both ends of this canvas cart feature a large document pocket and a reinforced pull handle.

## **Product Specifications**

LENGTH INCHES 53-1/4 WIDTH INCHES 36-1/4 30-1/2 HEIGHT INCHES CAPACITY BUS