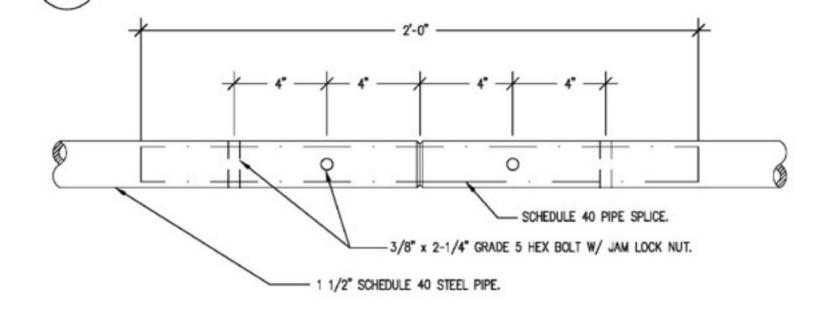

ck is equipped for years of commercial laundry collection, mail distribution or rugged material handling. Heavyweight canvas construction features wear-guard edges for abrasion protection. Water repellent finish resists weather and moisture damage, making it ideal for use as a laundry cart. Strong kiln-dried hardwood base, welded steel frame and four 4" non-marking rubber swivel casters handle heavy loads easily. Both ends of this canvas cart feature a large document pocket and a reinforced pull handle.

## **Product Specifications**

LENGTH INCHES 53-1/4 WIDTH INCHES 36-1/4 30-1/2 HEIGHT INCHES CAPACITY BUSHEL 24 **COLOR FINISH** White **ASSEMBLY** Assembled BRANDGlobal Industrial CONSTRUCTION Canvas LIMITED WARRANTY 1 Year **OVERALL HEIGHT INCHES** 37-1/4 WHEEL TYPE Rubber Swivel