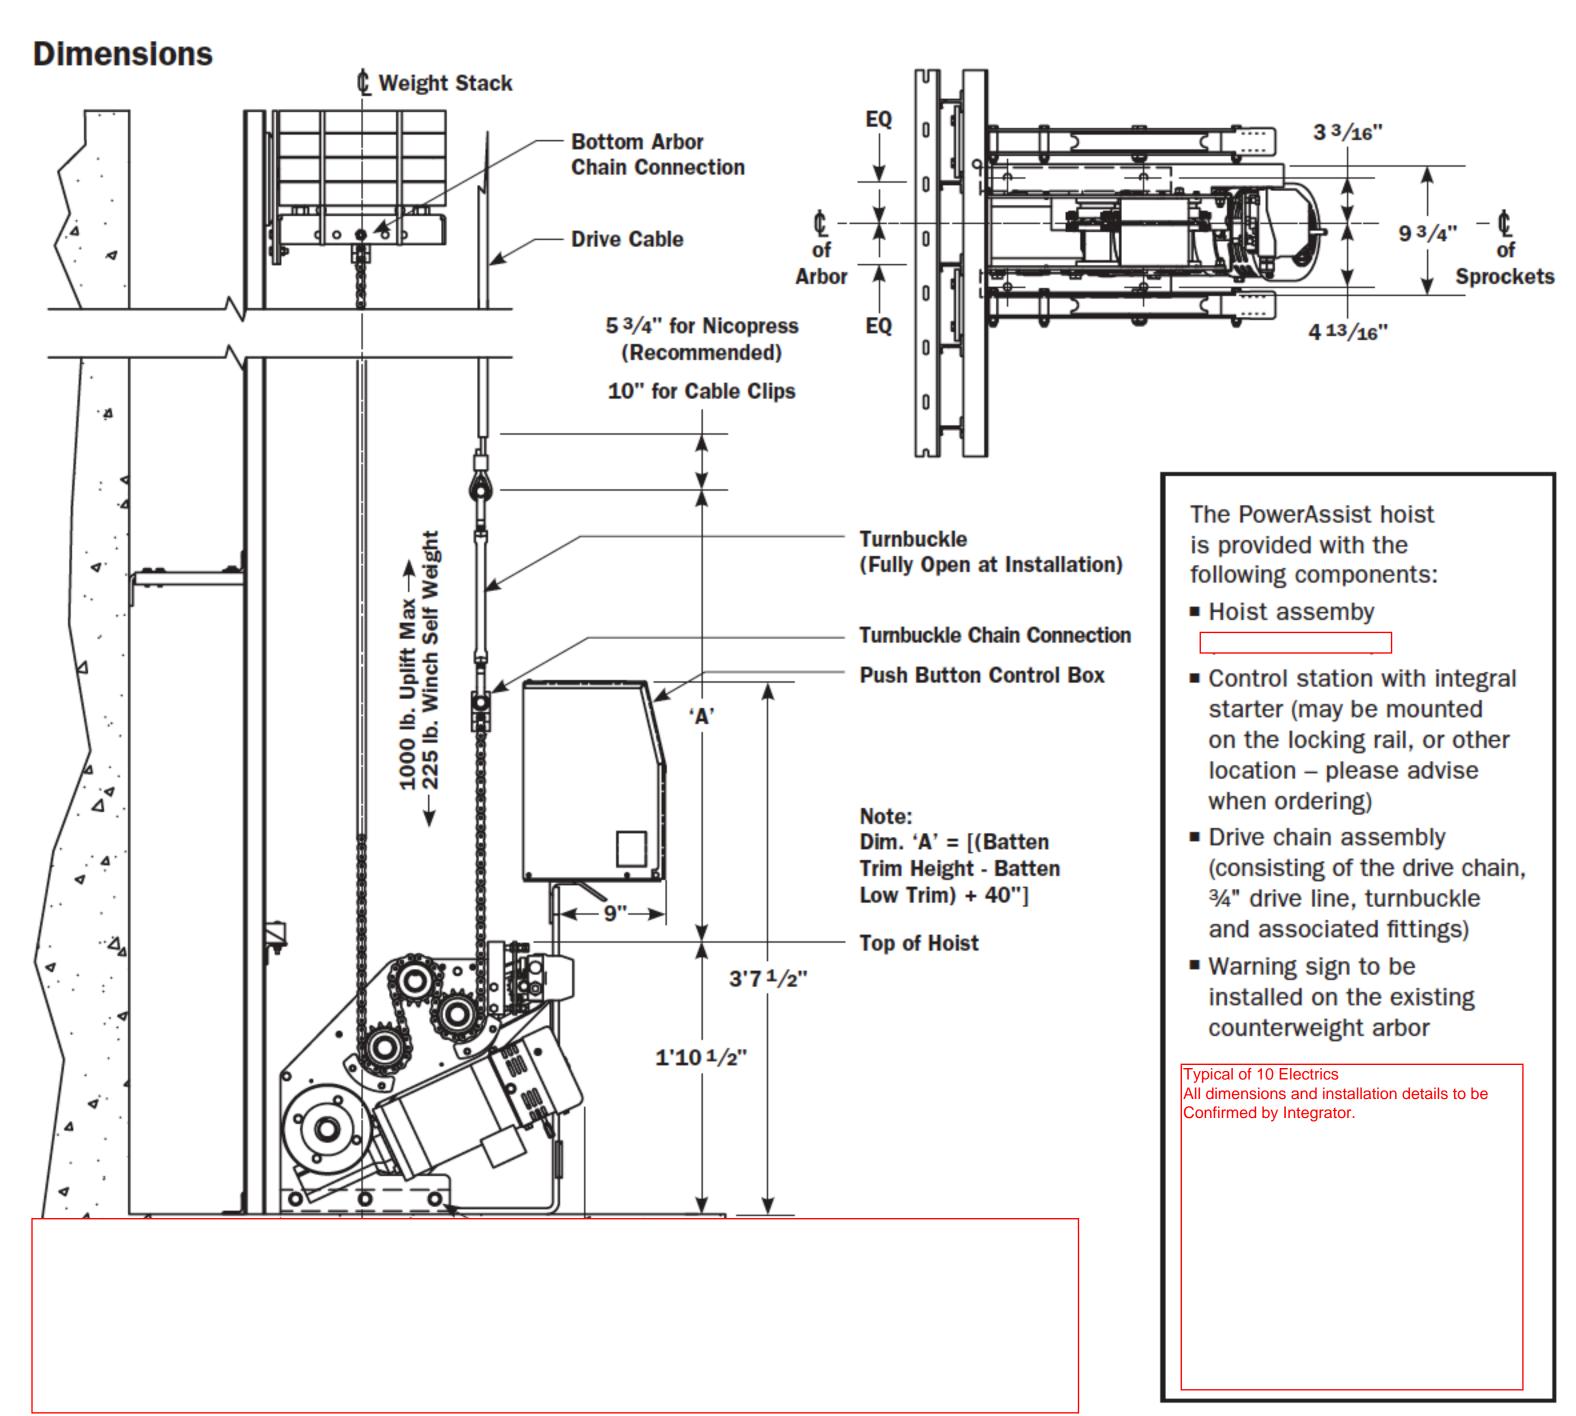

truck is equipped for years of commercial laundry collection, mail distribution or rugged material handling. Heavyweight canvas construction features wear-guard edges for abrasion protection. Water repellent finish resists weather and moisture damage, making it ideal for use as a laundry cart. Strong kiln-dried hardwood base, welded steel frame and four 4" non-marking rubber swivel casters handle heavy loads easily. Both ends of this canvas cart feature a large document pocket and a reinforced pull handle.

## **Product Specifications**

LENGTH INCHES 53-1/4 WIDTH INCHES 36-1/4 30-1/2 HEIGHT INCHES CAPACITY BUSHEL 24 **COLOR FINISH** White **ASSEMBLY** Assembled BRANDGlobal Industrial CONSTRUCTION Canvas LIMITED WARRANTY 1 Year **OVERALL HEIGHT INCHES** 37-1/4 WHEEL TYPE Rubber Swivel