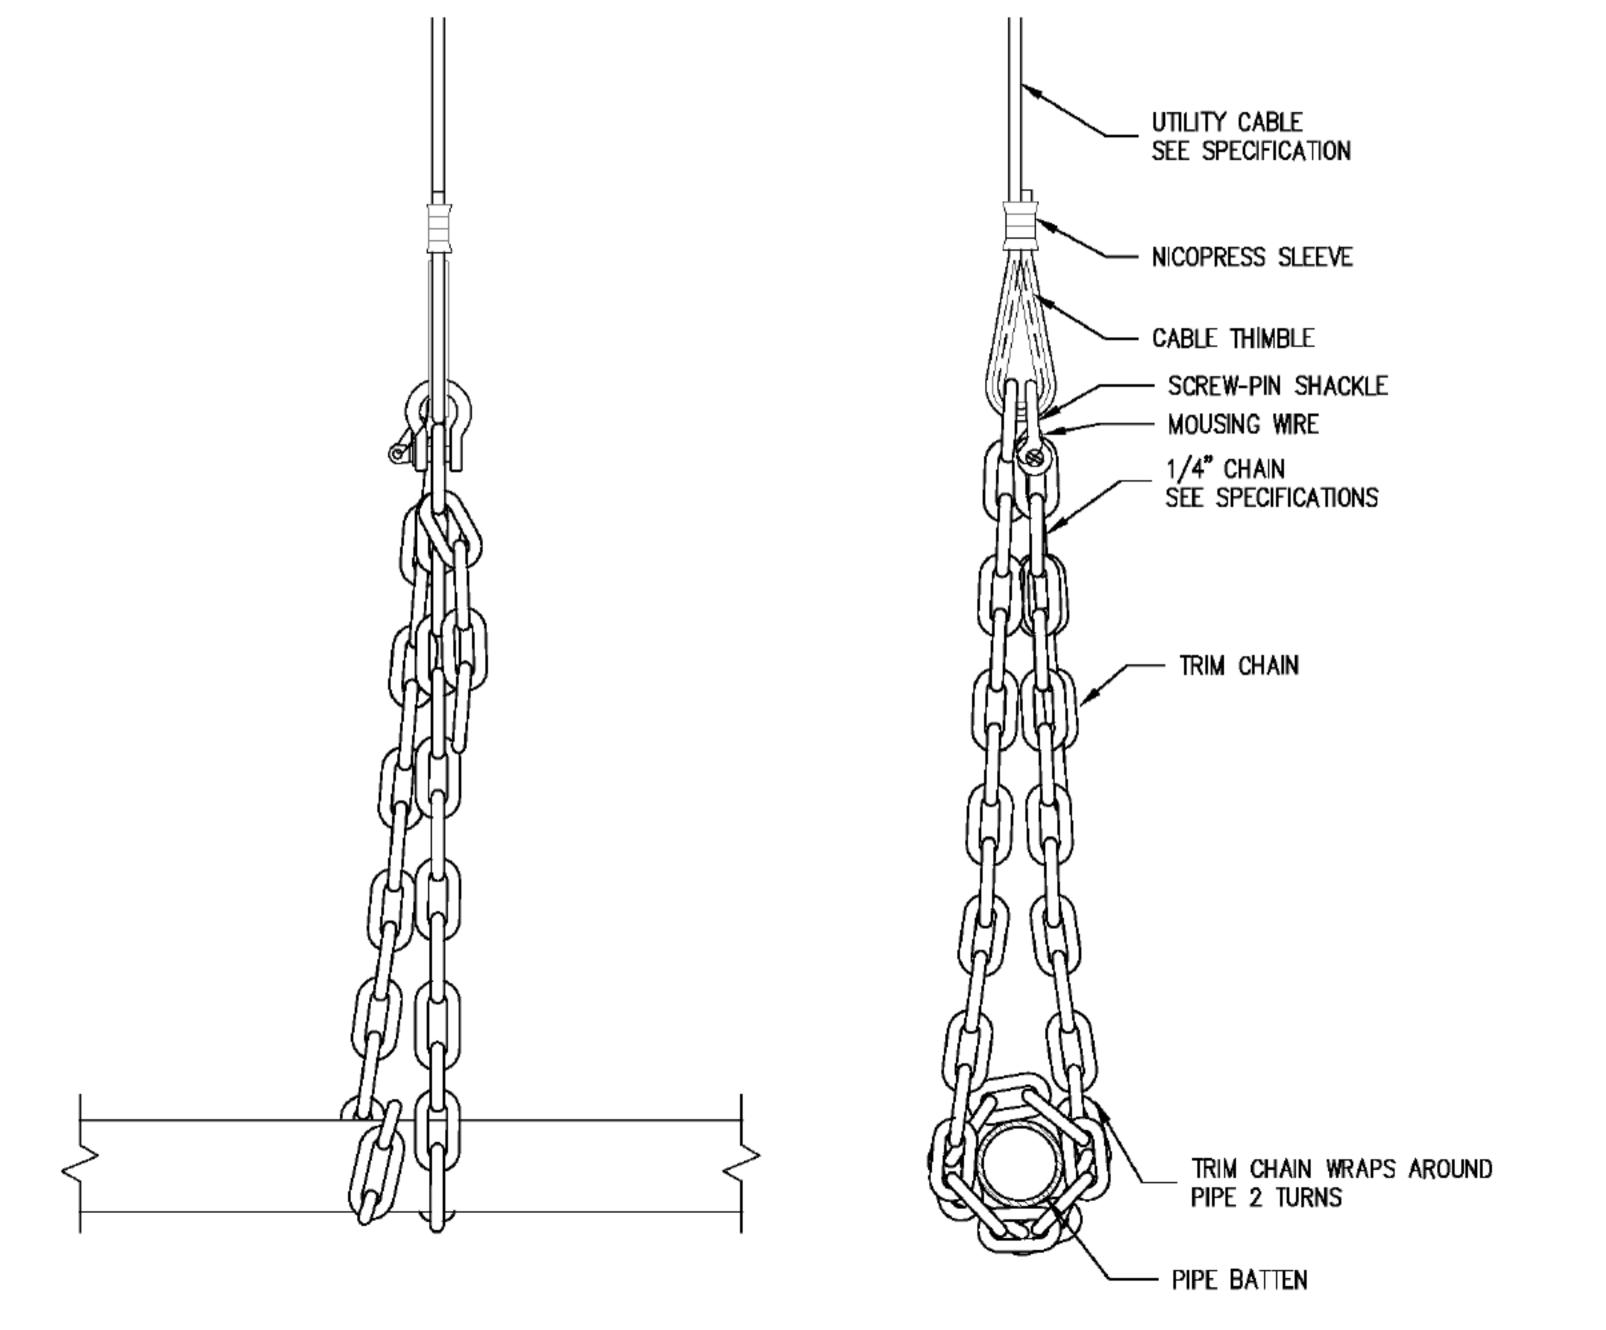

Miller Outdoor Theatre

Transverse Section - Downstage Motorized House Curtain Concept - Motor mounting floor beams 2015-06-23-SK-05

June 23, 2015 1/2"=1'-0" durable canvas truck is equipped for years of commercial laundry collection, mail distribution or rugged material handling. Heavyweight canvas construction features wear-guard edges for abrasion protection. Water repellent finish resists weather and moisture damage, making it ideal for use as a laundry cart. Strong kiln-dried hardwood base, welded steel frame and four 4" non-marking rubber swivel casters handle heavy loads easily. Both ends of this canvas cart feature a large document pocket and a reinforced pull handle.

## **Product Specifications**

LENGTH INCHES 53-1/4 WIDTH INCHES 36-1/4 30-1/2 HEIGHT INCHES CAPACITY BUSHE